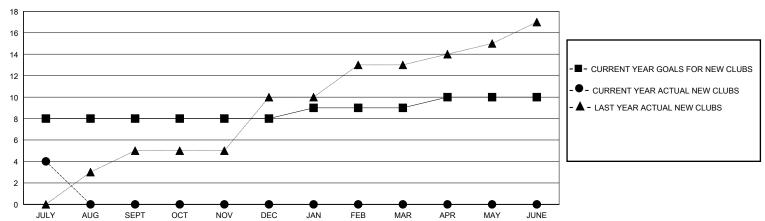

## District 325 N

Results as of: 7/31/2024

| Clubs                 |               |           |               | Members               |                        |                         |                                                    |  |  |
|-----------------------|---------------|-----------|---------------|-----------------------|------------------------|-------------------------|----------------------------------------------------|--|--|
| RESULTS FOR 2024-2025 |               |           |               | RESULTS FOR 2024-2025 |                        |                         |                                                    |  |  |
| QUARTER               | NEW CLUB GOAL | NEW CLUBS | DROPPED CLUBS | QUARTER MEM           | BER GROWTH NET<br>GOAL | MEMBER GROWTH<br>ACTUAL | DROPPED<br>MEMBERS ACTUAL<br>(including transfers) |  |  |
| JULY/AUG/SEPT         | 8             | 4         | 1             | JULY/AUG/SEPT         | 200                    | 131                     | 29                                                 |  |  |
| OCT/NOV/DEC           | 0             | 0         | 0             | OCT/NOV/DEC           | 100                    | 0                       | 0                                                  |  |  |
| JAN/FEB/MAR           | 1             | 0         | 0             | JAN/FEB/MAR           | 49                     | 0                       | 0                                                  |  |  |
| APR/MAY/JUNE          | 1             | 0         | 0             | APR/MAY/JUNE          | 50                     | 0                       | 0                                                  |  |  |