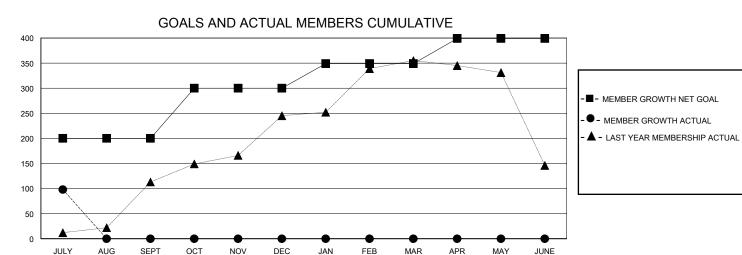

## District 325 N

Results as of: 7/31/2024

| Clubs                 |               |           |               | Members               |                        |                         |                                                    |  |  |
|-----------------------|---------------|-----------|---------------|-----------------------|------------------------|-------------------------|----------------------------------------------------|--|--|
| RESULTS FOR 2024-2025 |               |           |               | RESULTS FOR 2024-2025 |                        |                         |                                                    |  |  |
| QUARTER               | NEW CLUB GOAL | NEW CLUBS | DROPPED CLUBS | QUARTER MEM           | BER GROWTH NET<br>GOAL | MEMBER GROWTH<br>ACTUAL | DROPPED<br>MEMBERS ACTUAL<br>(including transfers) |  |  |
| JULY/AUG/SEPT         | 8             | 4         | 1             | JULY/AUG/SEPT         | 200                    | 131                     | 29                                                 |  |  |
| OCT/NOV/DEC           | 0             | 0         | 0             | OCT/NOV/DEC           | 100                    | 0                       | 0                                                  |  |  |
| JAN/FEB/MAR           | 1             | 0         | 0             | JAN/FEB/MAR           | 49                     | 0                       | 0                                                  |  |  |
| APR/MAY/JUNE          | 1             | 0         | 0             | APR/MAY/JUNE          | 50                     | 0                       | 0                                                  |  |  |

## GOALS AND ACTUAL NEW CLUBS CUMULATIVE

| DROPPED CLUBS: 1              |    | 21 CLUBS OF 124 ADDED 1 OR MORE | GENDER DISTRIBUTION        |                |       |
|-------------------------------|----|---------------------------------|----------------------------|----------------|-------|
|                               |    | NEW MEMBERS                     | MALE                       | 1,844 (74.93%) |       |
| DROPPED MEMBERS               |    |                                 | FEMALE                     | 617 (25.07%)   |       |
| DECEASED                      | 0  | CLICK HERE FOR CUMULATIVE       | TOTAL FAMILY UNIT MEMBERS  |                | 1,642 |
| CLUB CANCELLED 12<br>OTHER 17 |    | MEMBERSHIP DATA                 | FAMILY MEMBERS PAYING HALF |                | 1,065 |
| TOTAL                         | 29 |                                 |                            |                |       |